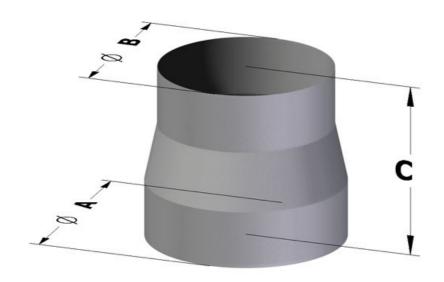

## Exhaust hood

Reducer round to round diam. 45x35/20x40h STAINLESS STEEL - CR45-35INOX