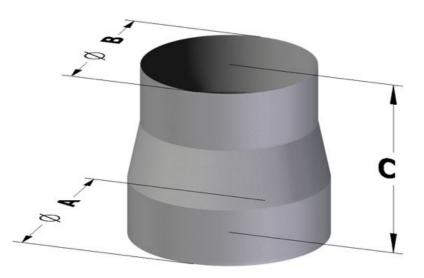

## Exhaust hood

Reducer round to round diam. 40x35/20x35h STAINLESS STEEL - CR40-35INOX