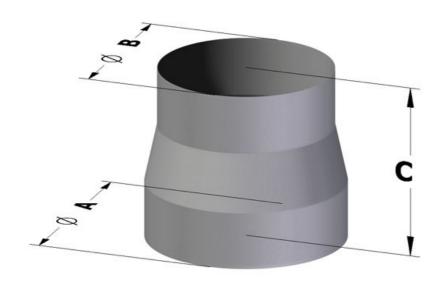

## Exhaust hood

Reducer round to round diam. 30x25/20x30h STAINLESS STEEL - CR30-25INOX

## Dimension:

Length: None mm

Metaltecnica © Page 1 of 2

Depth: None mm Height: 30.0 mm Weight: None kg Volume: None mq

Packaging length: None mm Packaging depth: None mm Packaging height: None mm Packaging weight: None kg Packaging volume: None mq