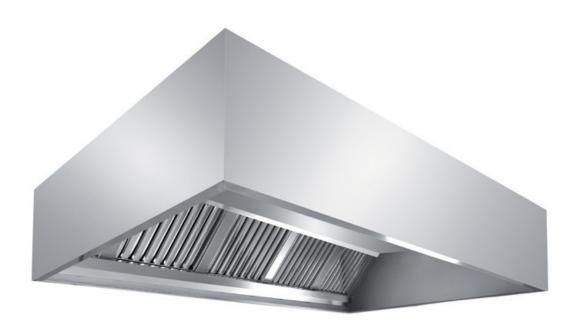

## Exhaust hood

Central exhaust hood without motor equipped with labyrinth filters, cm 460x180x50h - PL3180460