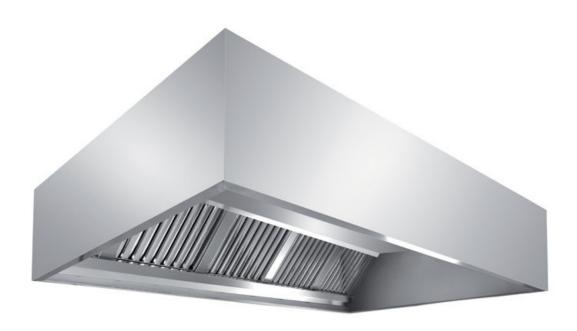

## Exhaust hood

Central exhaust hood without motor equipped with labyrinth filters, cm 420x180x50h - PL3180420