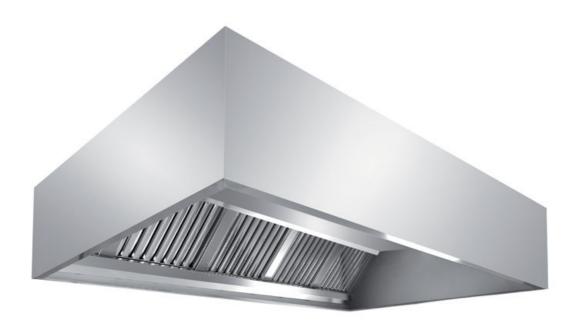

## Exhaust hood

Central exhaust hood without motor equipped with labyrinth filters, cm 380x180x50h - PL3180380

**Dimension**:

Length: 380.0 mm

Depth: 180.0 mm Height: 50.0 mm Weight: 125.0 kg Volume: 1.13 mq Packaging length: 390.0 mm Packaging depth: 85.0 mm Packaging height: 200.0 mm Packaging weight: 145.0 kg Packaging volume: 6.63 mg