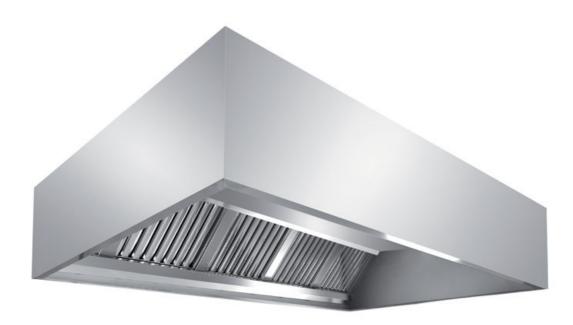

## Exhaust hood

Central exhaust hood without motor equipped with labyrinth filters, cm 240x180x50h - PL3180240

Dimension:

Length: 240.0 mm

Depth: 180.0 mm Height: 50.0 mm Weight: 84.0 kg Volume: 0.76 mq Packaging length: 250.0 mm Packaging depth: 85.0 mm Packaging height: 200.0 mm Packaging weight: 104.0 kg Packaging volume: 4.25 mg