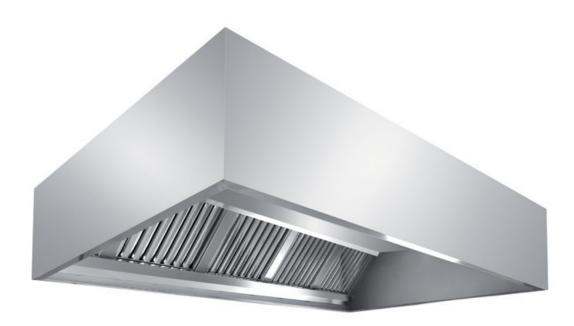

## Exhaust hood

Central exhaust hood without motor equipped with labyrinth filters, cm 300x140x50h - PL3140300

Dimension:

Length: 300.0 mm

Depth: 140.0 mm Height: 50.0 mm Weight: 86.0 kg Volume: 0.6 mq Packaging length: 310.0 mm Packaging depth: 85.0 mm Packaging height: 160.0 mm Packaging weight: 106.0 kg Packaging volume: 4.22 mg