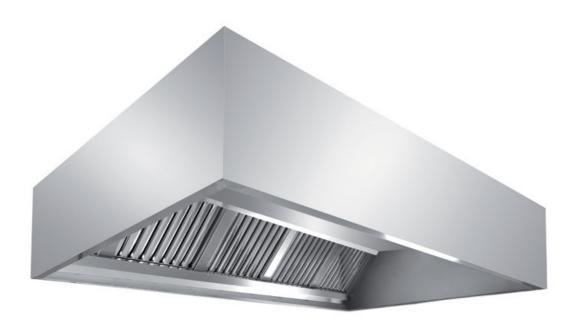

## Exhaust hood

Central exhaust hood without motor equipped with labyrinth filters, cm 180x140x50h - PL3140180

**Dimension**:

Length: 180.0 mm

Depth: 140.0 mm Height: 50.0 mm Weight: 58.0 kg Volume: 0.41 mq Packaging length: 185.0 mm Packaging depth: 75.0 mm Packaging height: 160.0 mm Packaging weight: 68.0 kg Packaging volume: 2.22 mg