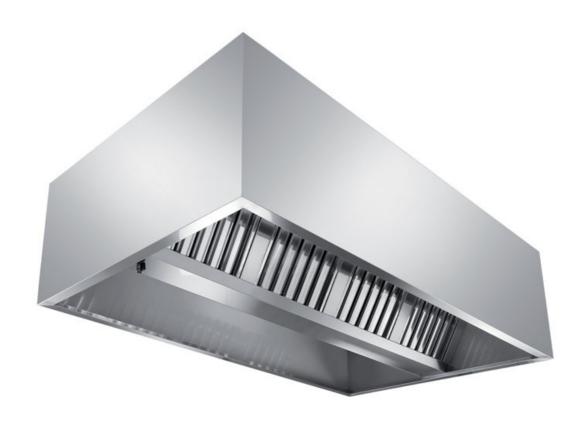

## Exhaust hood

Central exhaust hood with motor equipped with labyrinth filters, cm 240x130x60h - E3130240