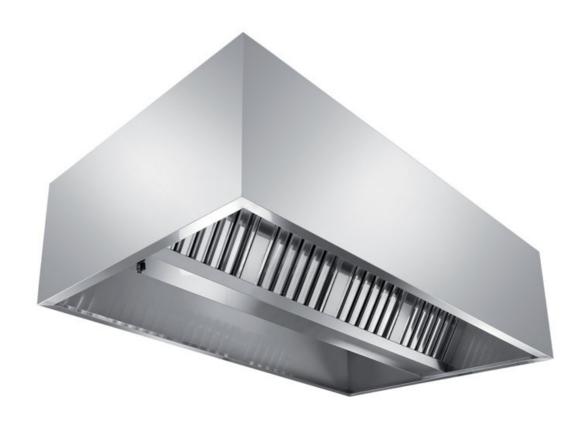

## Exhaust hood

Central exhaust hood with motor equipped with labyrinth filters, cm 220x130x60h - E3130220