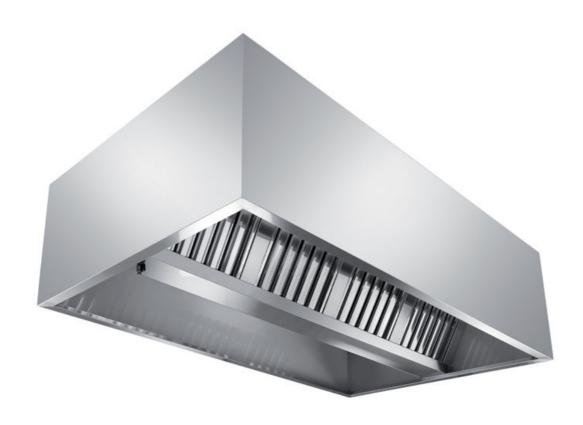

## Exhaust hood

Central exhaust hood with motor equipped with labyrinth filters, cm 140x130x60h - E3130140