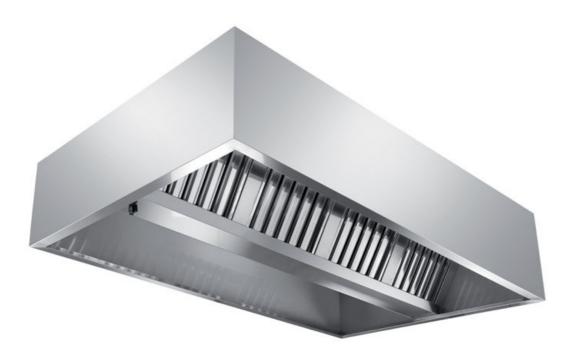

## Exhaust hood

Central exhaust hood without motor equipped with labyrinth filters, cm 500x220x45h - C3220500

Dimension:

Length: 500.0 mm

Depth: 220.0 mm Height: 45.0 mm Weight: 157.0 kg Volume: 1.55 mq Packaging length: 510.0 mm Packaging depth: 85.0 mm Packaging height: 240.0 mm Packaging weight: 177.0 kg Packaging volume: 10.4 mg