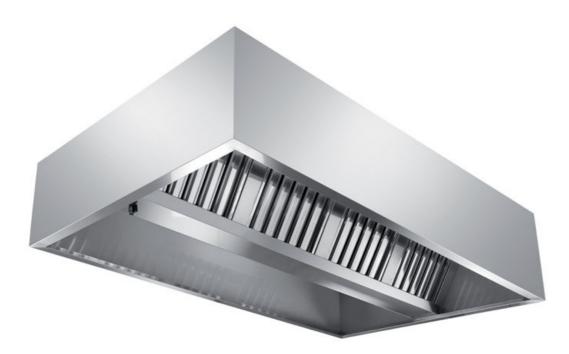

## Exhaust hood

Central exhaust hood without motor equipped with labyrinth filters, cm 400x180x45h - C3180400

Dimension:

Length: 400.0 mm

Depth: 180.0 mm Height: 45.0 mm Weight: 118.0 kg Volume: 0.96 mq Packaging length: 410.0 mm Packaging depth: 85.0 mm Packaging height: 200.0 mm Packaging weight: 138.0 kg Packaging volume: 6.97 mg