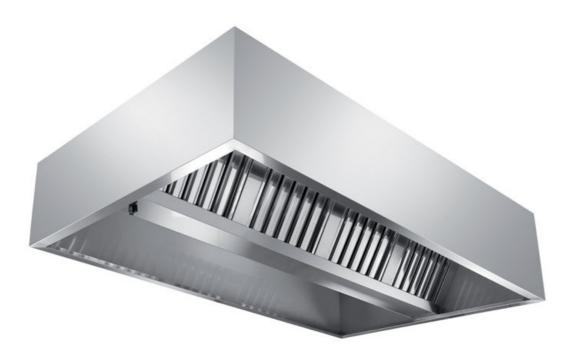

## Exhaust hood

Central exhaust hood without motor equipped with labyrinth filters, cm 300x180x45h - C3180300

Dimension:

Length: 300.0 mm

Depth: 180.0 mm Height: 45.0 mm Weight: 88.0 kg Volume: 0.71 mq Packaging length: 310.0 mm Packaging depth: 85.0 mm Packaging height: 200.0 mm Packaging weight: 108.0 kg Packaging volume: 5.27 mg