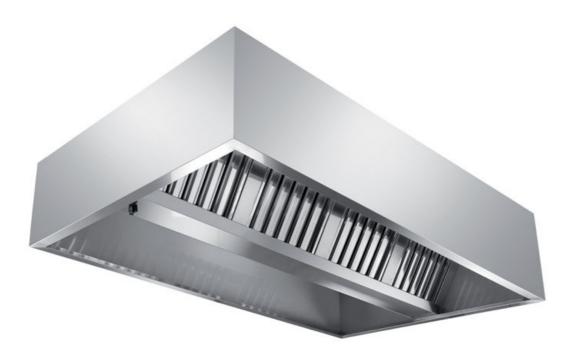

## Exhaust hood

Central exhaust hood without motor equipped with labyrinth filters, cm 200x180x45h - C3180200

Dimension:

Length: 200.0 mm

Depth: 180.0 mm Height: 45.0 mm Weight: 63.0 kg Volume: 0.51 mq Packaging length: 205.0 mm Packaging depth: 75.0 mm Packaging height: 200.0 mm Packaging weight: 73.0 kg Packaging volume: 3.08 mg