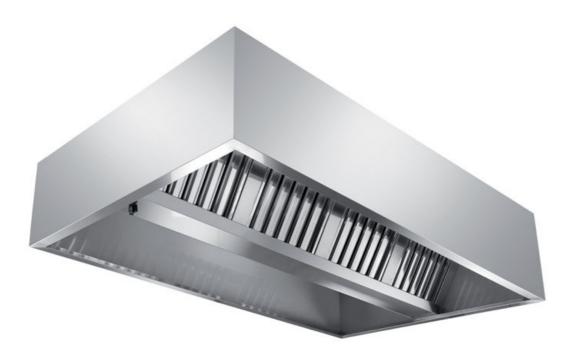

## Exhaust hood

Central exhaust hood without motor equipped with labyrinth filters, cm 160x130x45h - C3130160

Dimension:

Length: 160.0 mm

Depth: 130.0 mm Height: 45.0 mm Weight: 108.0 kg Volume: 0.63 mq Packaging length: 165.0 mm Packaging depth: 75.0 mm Packaging height: 150.0 mm Packaging weight: 118.0 kg Packaging volume: 1.86 mg