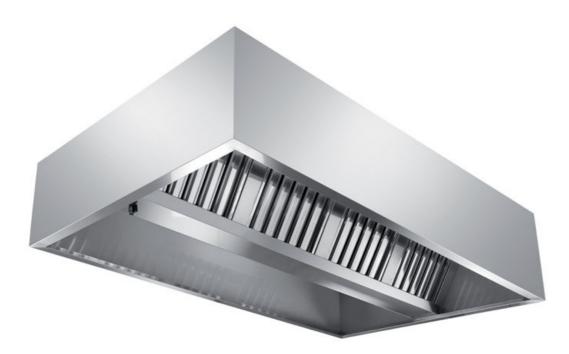

## Exhaust hood

Central exhaust hood without motor equipped with labyrinth filters, cm 120x130x45h - C3130120

**Dimension**:

Length: 120.0 mm

Depth: 130.0 mm Height: 45.0 mm Weight: 80.0 kg Volume: 0.47 mq Packaging length: 125.0 mm Packaging depth: 75.0 mm Packaging height: 150.0 mm Packaging weight: 90.0 kg Packaging volume: 1.41 mg