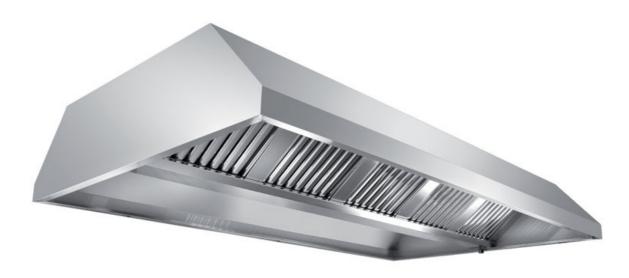

## Exhaust hood

Central exhaust hood with motor equipped with labyrinth filters, cm 300x130x55h - EX-E1130300

**Dimension**:

Length: 300.0 mm

Depth: 130.0 mm Height: 55.0 mm Weight: 83.0 kg Volume: 0.59 mq Packaging length: 310.0 mm Packaging depth: 85.0 mm Packaging height: 150.0 mm Packaging weight: 103.0 kg Packaging volume: 3.95 mg