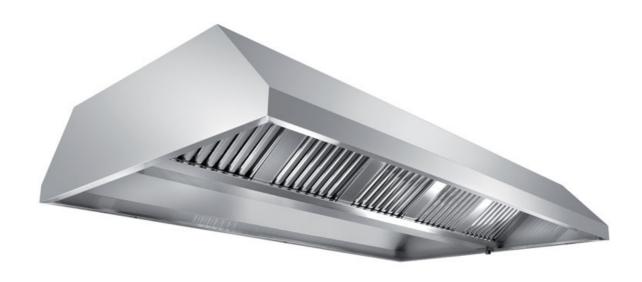

## Exhaust hood

Central exhaust hood with motor equipped with labyrinth filters, cm 280x130x55h - EX-E1130280