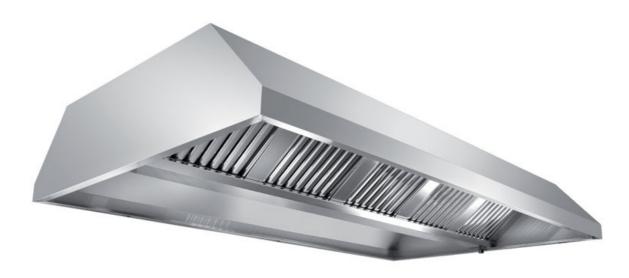

## Exhaust hood

Central exhaust hood with motor equipped with labyrinth filters, cm 260x130x55h - EX-E1130260

**Dimension**:

Length: 260.0 mm

Depth: 130.0 mm Height: 55.0 mm Weight: 74.0 kg Volume: 0.53 mq Packaging length: 270.0 mm Packaging depth: 85.0 mm Packaging height: 150.0 mm Packaging weight: 94.0 kg Packaging volume: 3.44 mg

## Model:

**EX-E1130120** - Central exhaust hood with motor equipped with labyrinth filters, cm 120x130x55h

**EX-E1130140** - Central exhaust hood with motor equipped with labyrinth filters, cm 140x130x55h

**EX-E1130160** - Central exhaust hood with motor equipped with labyrinth filters, cm 160x130x55h

**EX-E1130180** - Central exhaust hood with motor equipped with labyrinth filters, cm 180x130x55h

**EX-E1130200** - Central exhaust hood with motor equipped with labyrinth filters, cm 200x130x55h

**EX-E1130220** - Central exhaust hood with motor equipped with labyrinth filters, cm 220x130x55h

**EX-E1130240** - Central exhaust hood with motor equipped with labyrinth filters, cm 240x130x55h

**EX-E1130280** - Central exhaust hood with motor equipped with labyrinth filters, cm 280x130x55h

**EX-E1130300** - Central exhaust hood with motor equipped with labyrinth filters, cm 300x130x55h