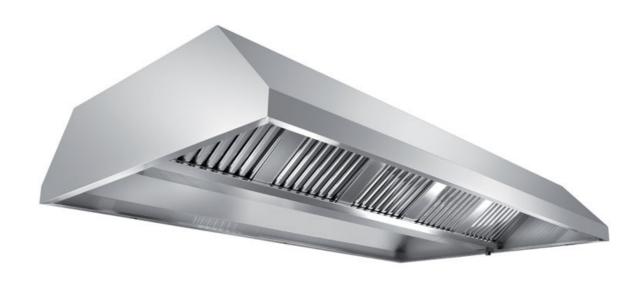

## Exhaust hood

Central exhaust hood with motor equipped with labyrinth filters, cm 220x130x55h - EX-E1130220