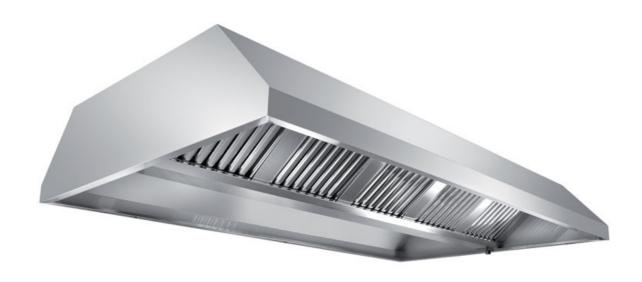

## Exhaust hood

Central exhaust hood with motor equipped with labyrinth filters, cm 200x130x55h - EX-E1130200