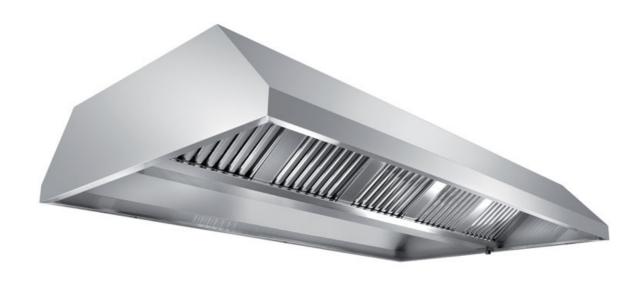

## Exhaust hood

Central exhaust hood with motor equipped with labyrinth filters, cm 180x130x55h - EX-E1130180