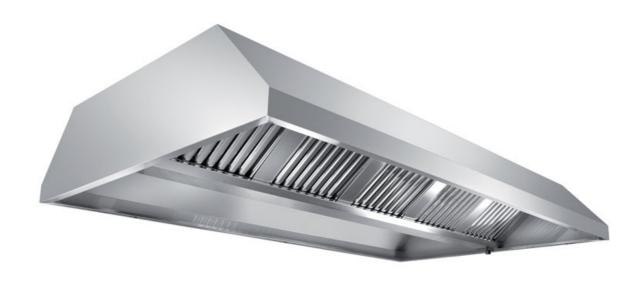

## Exhaust hood

Central exhaust hood without motor equipped with labyrinth filters, cm 360x220x45h - EX-Cl220360