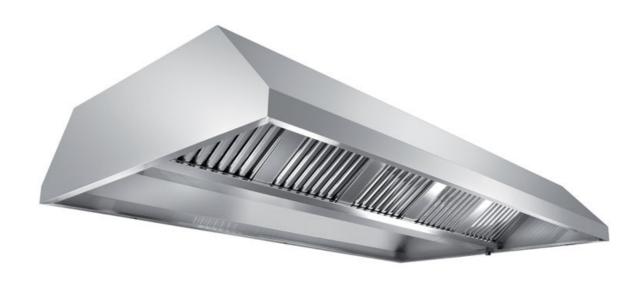

## Exhaust hood

Central exhaust hood without motor equipped with labyrinth filters, cm 340x220x45h - EX-Cl220340