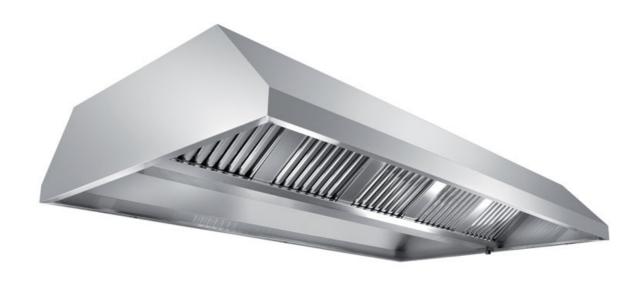

## Exhaust hood

Central exhaust hood without motor equipped with labyrinth filters, cm 320x220x45h - FX-C1220320