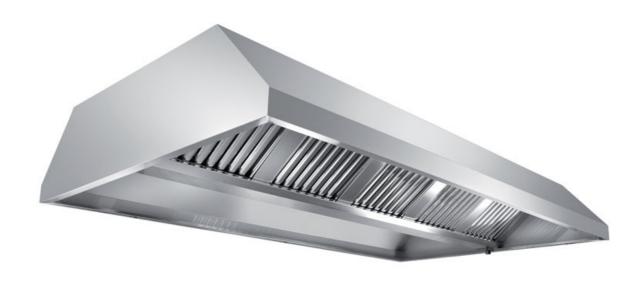

## Exhaust hood

Central exhaust hood without motor equipped with labyrinth filters, cm 300x220x45h - EX-Cl220300