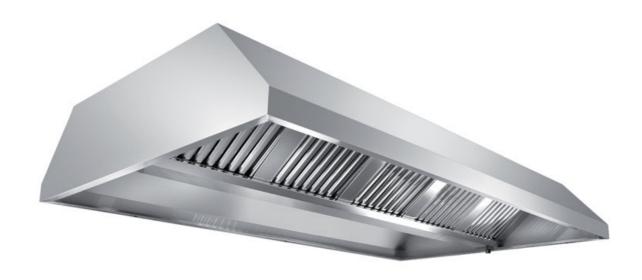

## Exhaust hood

Central exhaust hood without motor equipped with labyrinth filters, cm 280x220x45h - EX-C1220280