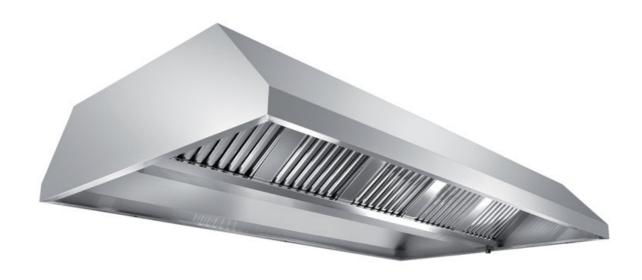

## Exhaust hood

Central exhaust hood without motor equipped with labyrinth filters, cm 260x220x45h - EX-Cl220260