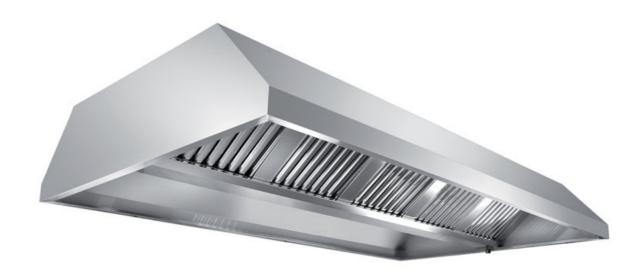

## Exhaust hood

Central exhaust hood without motor equipped with labyrinth filters, cm 240x220x45h - FX-C1220240