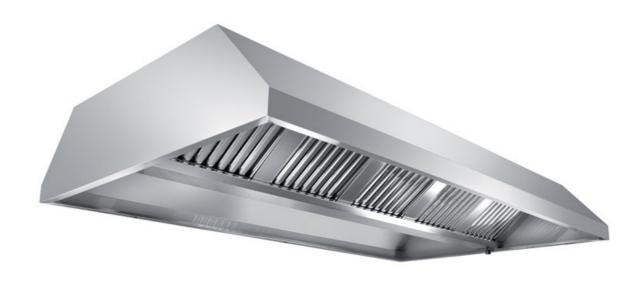

## Exhaust hood

Central exhaust hood without motor equipped with labyrinth filters, cm 220x220x45h - FX-C1220220