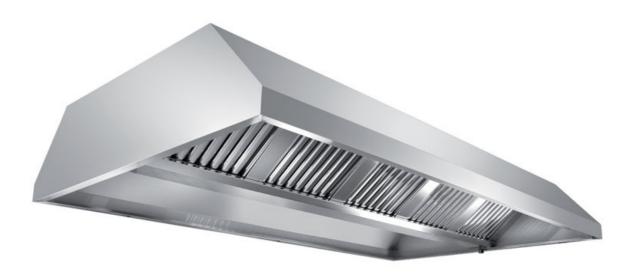

## Exhaust hood

Central exhaust hood without motor equipped with labyrinth filters, cm 200x220x45h - EX-Cl220200

Dimension:

Length: 200.0 mm

Depth: 220.0 mm Height: 45.0 mm Weight: 65.0 kg Volume: 0.64 mq Packaging length: 205.0 mm Packaging depth: 75.0 mm Packaging height: 240.0 mm Packaging weight: 75.0 kg Packaging volume: 3.69 mg