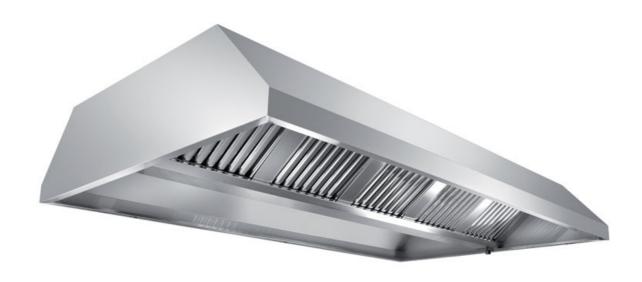

## Exhaust hood

Central exhaust hood without motor equipped with labyrinth filters, cm 160x220x45h - EX-C1220160