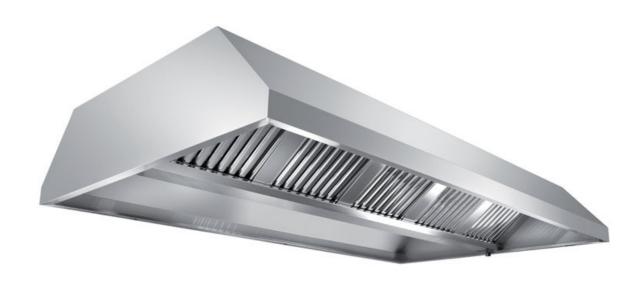

## Exhaust hood

Central exhaust hood without motor equipped with labyrinth filters, cm 400x180x45h - EX-C1180400