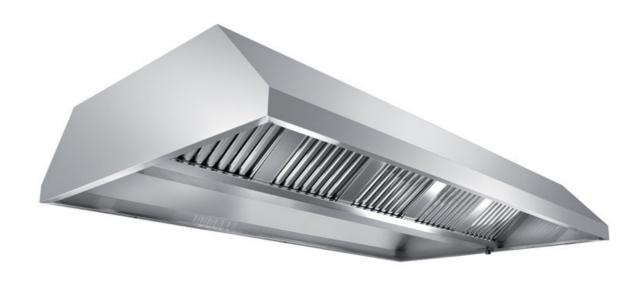

## Exhaust hood

Central exhaust hood without motor equipped with labyrinth filters, cm 320x180x45h - FX-C1180320