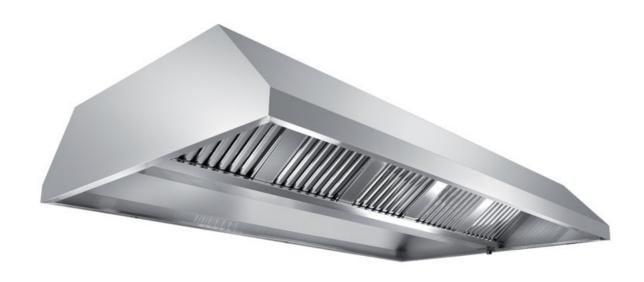

## Exhaust hood

Central exhaust hood without motor equipped with labyrinth filters, cm 280x180x45h - FX-C1180280