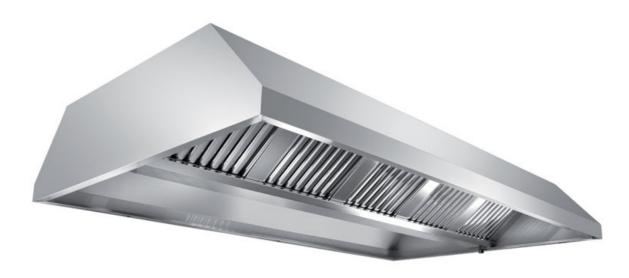

## Exhaust hood

Central exhaust hood without motor equipped with labyrinth filters, cm 200x180x45h - EX-C1180200

Dimension:

Length: 200.0 mm

Depth: 180.0 mm Height: 45.0 mm Weight: 62.0 kg Volume: 0.5 mq Packaging length: 205.0 mm Packaging depth: 75.0 mm Packaging height: 200.0 mm Packaging weight: 72.0 kg Packaging volume: 3.08 mg