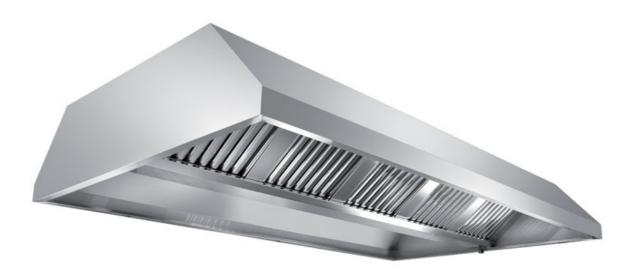

## Exhaust hood

Central exhaust hood without motor equipped with labyrinth filters, cm 180x180x45h - EX-C1180180

**Dimension**:

Length: 180.0 mm

Depth: 180.0 mm Height: 45.0 mm Weight: 57.0 kg Volume: 0.46 mq Packaging length: 185.0 mm Packaging depth: 75.0 mm Packaging height: 200.0 mm Packaging weight: 67.0 kg Packaging volume: 2.78 mg