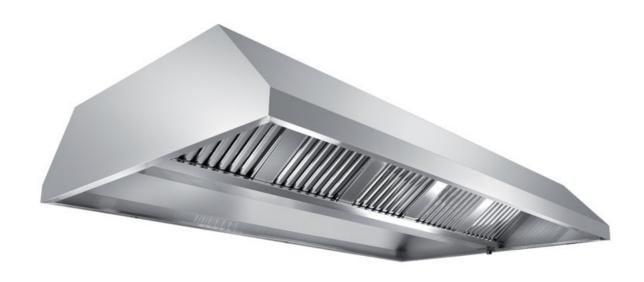

## Exhaust hood

Central exhaust hood without motor equipped with labyrinth filters, cm 160x180x45h - FX-C1180160