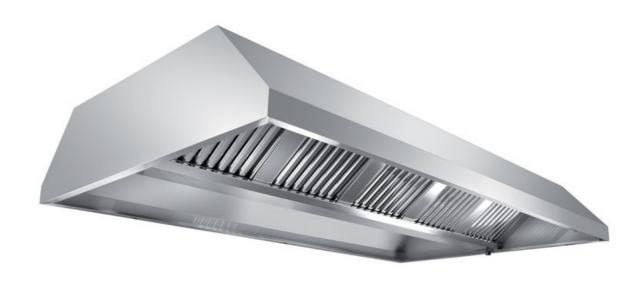

## Exhaust hood

Central exhaust hood without motor equipped with labyrinth filters, cm 400x130x45h - FX-C1130400

## Dimension:

Length: 400.0 mm

Metaltecnica © Page 1 of 3

Depth: 130.0 mm Height: 45.0 mm Weight: 88.0 kg Volume: 0.51 mq

Packaging length: 410.0 mm Packaging depth: 85.0 mm Packaging height: 150.0 mm Packaging weight: 108.0 kg Packaging volume: 5.23 mq