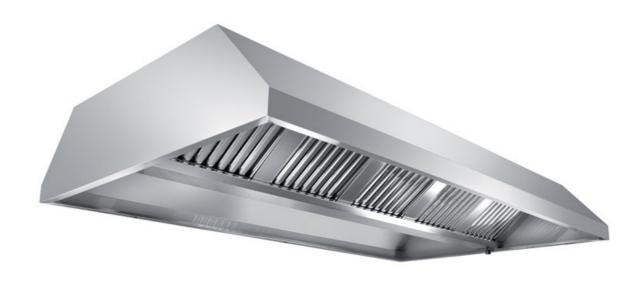

## Exhaust hood

Central exhaust hood without motor equipped with labyrinth filters, cm 380x130x45h - FX-C1130380