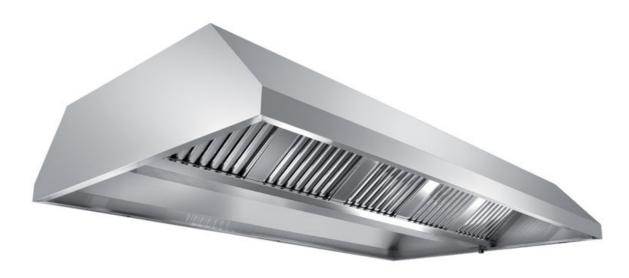

## Exhaust hood

Central exhaust hood without motor equipped with labyrinth filters, cm 360x130x45h - EX-C1130360

Dimension:

Length: 360.0 mm

Depth: 130.0 mm Height: 45.0 mm Weight: 81.0 kg Volume: 0.47 mq Packaging length: 370.0 mm Packaging depth: 85.0 mm Packaging height: 150.0 mm Packaging weight: 101.0 kg Packaging volume: 4.72 mg