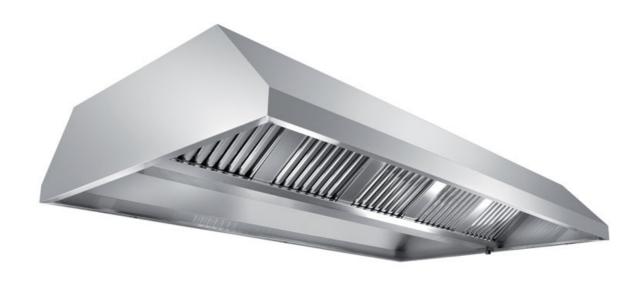

## Exhaust hood

Central exhaust hood without motor equipped with labyrinth filters, cm 280x130x45h - FX-C1130280