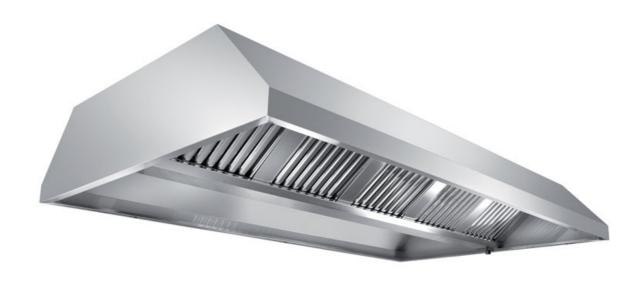

## Exhaust hood

Central exhaust hood without motor equipped with labyrinth filters, cm 260x130x45h - EX-C1130260