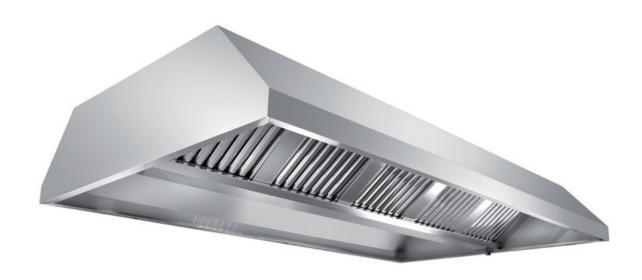

## Exhaust hood

Central exhaust hood without motor equipped with labyrinth filters, cm 200x130x45h - FX-C1130200