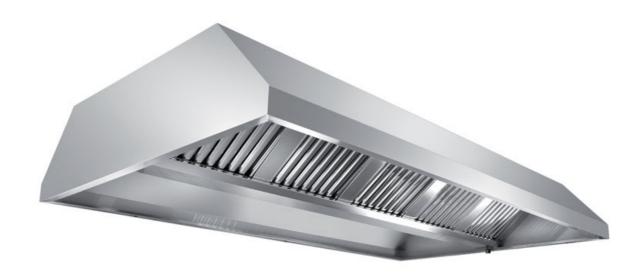

## Exhaust hood

Central exhaust hood with motor equipped with labyrinth filters, cm 260x130x55h - E1130260