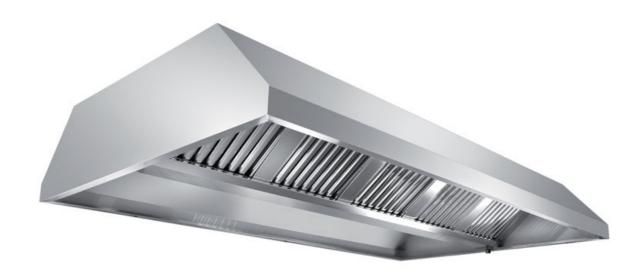

## Exhaust hood

Central exhaust hood with motor equipped with labyrinth filters, cm 200x130x55h - E1130200