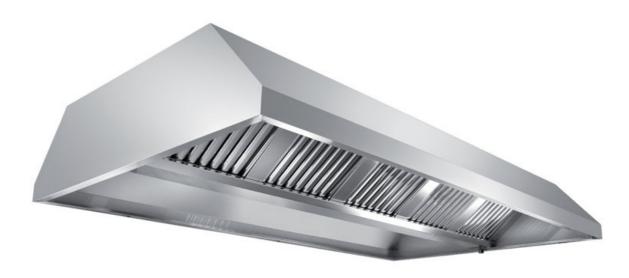

## Exhaust hood

Central exhaust hood with motor equipped with labyrinth filters, cm 160x130x55h - E1130160

Dimension:

Length: 160.0 mm

Depth: 130.0 mm Height: 55.0 mm Weight: 51.0 kg Volume: 0.37 mq Packaging length: 165.0 mm Packaging depth: 75.0 mm Packaging height: 150.0 mm Packaging weight: 61.0 kg Packaging volume: 1.86 mg

## Model:

**E1130140** - Central exhaust hood with motor equipped with labyrinth filters, cm 140x130x55h

**E1130180** - Central exhaust hood with motor equipped with labyrinth filters, cm 180x130x55h

**E1130200** - Central exhaust hood with motor equipped with labyrinth filters, cm 200x130x55h

**E1130220** - Central exhaust hood with motor equipped with labyrinth filters, cm 220x130x55h

**E1130240** - Central exhaust hood with motor equipped with labyrinth filters, cm 240x130x55h

**E1130260** - Central exhaust hood with motor equipped with labyrinth filters, cm 260x130x55h