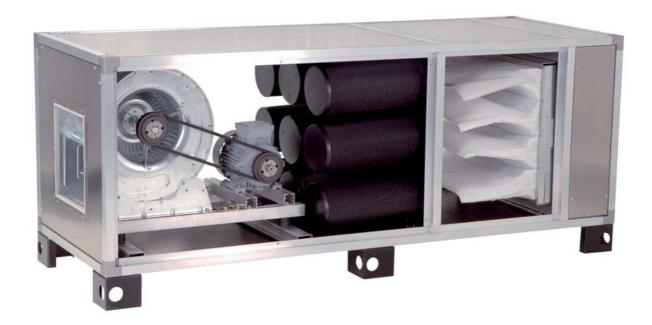

## Exhaust hood

Aspiration and purification unit cap. 8000mc/h, cm 220x98x128h - ADS901 PV

## Dimension:

Length: 220.0 mm

Metaltecnica © Page 1 of 2

Depth: 98.0 mm Height: 128.0 mm Weight: 180.0 kg Volume: 2.26 mq

Packaging length: 230.0 mm Packaging depth: 108.0 mm Packaging height: 138.0 mm Packaging weight: 195.0 kg Packaging volume: 3.43 mq